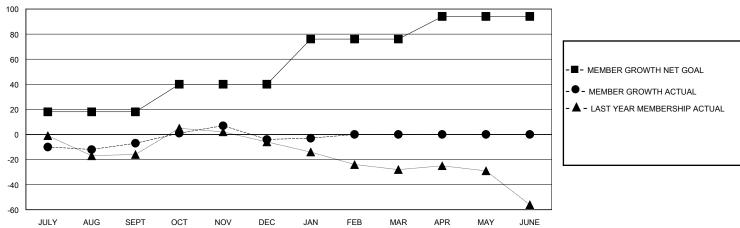

## MONTHLY MEMBERSHIP PROGRESS REPORT

District 37

| GMT:          |               |             | GMT CA        |                       |                         |                         |                                                    |  |
|---------------|---------------|-------------|---------------|-----------------------|-------------------------|-------------------------|----------------------------------------------------|--|
| Clubs         |               |             |               | Members               |                         |                         |                                                    |  |
|               | RESULTS FOR   | R 2023-2024 |               | RESULTS FOR 2023-2024 |                         |                         |                                                    |  |
| QUARTER       | NEW CLUB GOAL | NEW CLUBS   | DROPPED CLUBS | QUARTER MEM           | IBER GROWTH NET<br>GOAL | MEMBER GROWTH<br>ACTUAL | DROPPED<br>MEMBERS ACTUAL<br>(including transfers) |  |
| JULY/AUG/SEPT | 0             | 0           | 1             | JULY/AUG/SEPT         | 18                      | 36                      | 43                                                 |  |
| OCT/NOV/DEC   | 0             | 0           | 0             | OCT/NOV/DEC           | 22                      | 50                      | 43                                                 |  |
| JAN/FEB/MAR   | 1             | 0           | 0             | JAN/FEB/MAR           | 36                      | 8                       | 6                                                  |  |
| APR/MAY/JUNE  | 0             | 0           | 0             | APR/MAY/JUNE          | 18                      | 0                       | 0                                                  |  |